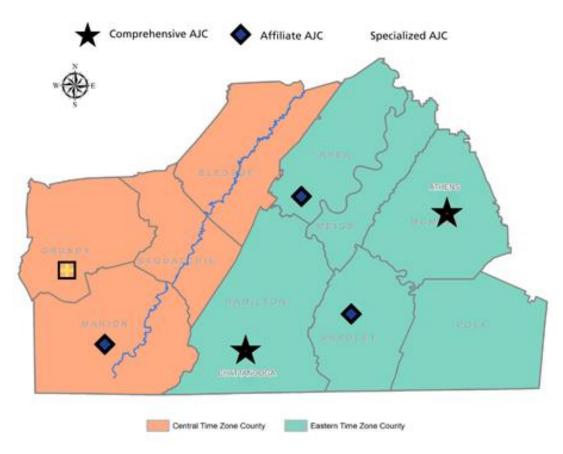

### **CURRENT FOOTPRINT:**

#### **SUMMARY NARRATIVE:**

The Administrative Entity proposes a strategic realignment of American Job Centers (AJCs) across the region to enhance service delivery and reduce operational costs. The Chattanooga and Athens comprehensive centers will remain open but relocate to postsecondary education sites, reducing their physical footprint while maintaining essential services. Meanwhile, affiliate and specialized AJCs will close, with staff transitioning to a hybrid service model that leverages community access points, virtual services, and a rotating schedule of in-person support. This proposed plan prioritizes staff retention and integration with existing community resources and improves programmatic accessibility through technology.

#### **PLAN MATRIX:**

|                      |               |            |                 |             |            |             |          |    | rojected  |    |            |    |            |
|----------------------|---------------|------------|-----------------|-------------|------------|-------------|----------|----|-----------|----|------------|----|------------|
|                      |               | Counties   | Proposed        | New         | Lease End  | Closure     | Re-Open  | Cu | rrent IFA | A  | nnual IFA  | Ti | tle I Cost |
| Current Address      | AJC Type      | Served     | Action          | Location    | Date       | Date        | Date     |    | Budget    | Со | st Savings | 9  | Savings    |
| Athens               | Comprehensive | Hamilton   | Relocate        | TCAT Athens | 1/14/2029  | 6/27/2025   | 7/1/2025 | \$ | 155,109   | \$ | 130,918    | \$ | 25,798     |
| 410 Congress Pkwy N  |               |            |                 |             |            |             |          |    |           |    |            |    |            |
| Athens, TN 37303     |               |            |                 |             |            |             |          |    |           |    |            |    |            |
| Chattanooga          | Comprehensive | McMinn     | Relocate        | Chattanooga | 12/31/2025 | 6/27/2025   | 7/1/2025 | \$ | 460,322   | \$ | 394,554    | \$ | 123,534    |
| 5600 Brainerd Rd     |               | Meigs      |                 | State       |            |             |          |    |           |    |            |    |            |
| Suite A-5            |               |            |                 |             |            |             |          |    |           |    |            |    |            |
| Chattanooga, TN 3741 | 1             |            |                 |             |            |             |          |    |           |    |            |    |            |
| Cleveland            | Affiliate     | Bradley    | Close - Move to | N/A         | 12/31/2025 | 6/27/2025   | N/A      | \$ | 21,637    | Ś  | 14,551     | Ś  | 14,551     |
| PIE Center Unit 209  | 7.1111.000    | Polk       | Hybrid Services | ,           | 12,01,2023 | 0, 2., 2025 | ,        | ~  | 22,007    | ~  | 1.,001     | ~  | 1.,551     |
| 2373 Parker St NE    |               |            | Model           |             |            |             |          |    |           |    |            |    |            |
| Cleveland, TN 37311  |               |            |                 |             |            |             |          |    |           |    |            |    |            |
| Dayton               | Affiliate     | Rhea       | Close - Move to | N/A         | 6/30/2026  | 6/27/2025   | N/A      | \$ | 38,397    | \$ | 22,314     | \$ | 16,572     |
| 200 4th Ave          |               | Bledsoe    | Hybrid Services |             |            |             |          |    | ·         |    | •          |    | ·          |
| Dayton, TN 37321     |               |            | Model           |             |            |             |          |    |           |    |            |    |            |
| Marion County        | Affiliate     | Marion     | Close - Move to | N/A         | N/A        | 6/27/2025   | N/A      | \$ | 22,597    | \$ | 14,834     | \$ | 14,834     |
| 5510 US-41           |               | Sequatchie | Hybrid Services |             |            |             |          |    |           |    |            |    |            |
| Jasper, TN 37347     |               | •          | Model           |             |            |             |          |    |           |    |            |    |            |
| Tracy City           | Specialized   | Grundy     | Close - Move to | N/A         | N/A        | 6/27/2025   | N/A      | \$ | 8,173     | \$ | 5,405      | \$ | 5,405      |
| 14399 US-41          |               |            | Hybrid Services |             |            |             |          |    |           |    |            |    |            |
| Tracy City, TN 37387 |               |            | Model           |             |            |             |          |    |           |    |            |    |            |
|                      |               |            |                 |             |            | -           | TOTAL    | \$ | 706,236   | \$ | 582,576    | \$ | 200,694    |