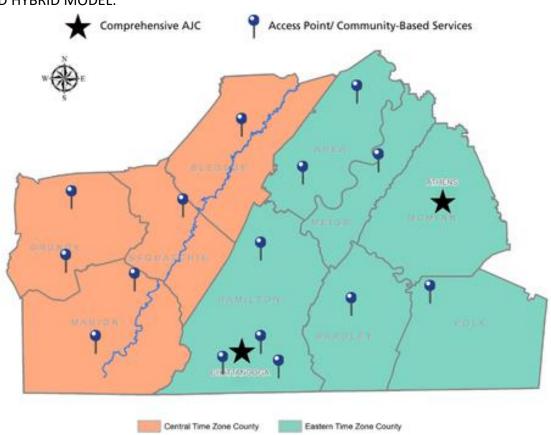

## PROPOSED HYBRID MODEL:

#### **SUMMARY NARRATIVE:**

The Administrative Entity proposes a strategic realignment of American Job Centers (AJCs) across the region to enhance service delivery and reduce operational costs. The Chattanooga and Athens comprehensive centers will remain open but relocate to postsecondary education sites, reducing their physical footprint while maintaining essential services. Meanwhile, affiliate and specialized AJCs will close, with staff transitioning to a hybrid service model that leverages community access points, virtual services, and a rotating schedule of in-person support. This proposed plan prioritizes staff retention and integration with existing community resources and improves programmatic accessibility through technology.

#### **PLAN MATRIX:**

|                      |               |            |                 |             |            |             |          |    | rojected  |    |            |    |            |
|----------------------|---------------|------------|-----------------|-------------|------------|-------------|----------|----|-----------|----|------------|----|------------|
|                      |               | Counties   | Proposed        | New         | Lease End  | Closure     | Re-Open  | Cu | rrent IFA | A  | nnual IFA  | Ti | tle I Cost |
| Current Address      | AJC Type      | Served     | Action          | Location    | Date       | Date        | Date     |    | Budget    | Со | st Savings | 9  | Savings    |
| Athens               | Comprehensive | Hamilton   | Relocate        | TCAT Athens | 1/14/2029  | 6/27/2025   | 7/1/2025 | \$ | 155,109   | \$ | 130,918    | \$ | 25,798     |
| 410 Congress Pkwy N  |               |            |                 |             |            |             |          |    |           |    |            |    |            |
| Athens, TN 37303     |               |            |                 |             |            |             |          |    |           |    |            |    |            |
| Chattanooga          | Comprehensive | McMinn     | Relocate        | Chattanooga | 12/31/2025 | 6/27/2025   | 7/1/2025 | \$ | 460,322   | \$ | 394,554    | \$ | 123,534    |
| 5600 Brainerd Rd     |               | Meigs      |                 | State       |            |             |          |    |           |    |            |    |            |
| Suite A-5            |               |            |                 |             |            |             |          |    |           |    |            |    |            |
| Chattanooga, TN 3741 | 1             |            |                 |             |            |             |          |    |           |    |            |    |            |
| Cleveland            | Affiliate     | Bradley    | Close - Move to | N/A         | 12/31/2025 | 6/27/2025   | N/A      | \$ | 21,637    | Ś  | 14,551     | Ś  | 14,551     |
| PIE Center Unit 209  | 7.1111.000    | Polk       | Hybrid Services | ,           | 12,01,2023 | 0, 2., 2025 | ,        | ~  | 22,007    | ~  | 1.,001     | ~  | 1.,551     |
| 2373 Parker St NE    |               |            | Model           |             |            |             |          |    |           |    |            |    |            |
| Cleveland, TN 37311  |               |            |                 |             |            |             |          |    |           |    |            |    |            |
| Dayton               | Affiliate     | Rhea       | Close - Move to | N/A         | 6/30/2026  | 6/27/2025   | N/A      | \$ | 38,397    | \$ | 22,314     | \$ | 16,572     |
| 200 4th Ave          |               | Bledsoe    | Hybrid Services |             |            |             |          |    | ·         |    | •          |    | ·          |
| Dayton, TN 37321     |               |            | Model           |             |            |             |          |    |           |    |            |    |            |
| Marion County        | Affiliate     | Marion     | Close - Move to | N/A         | N/A        | 6/27/2025   | N/A      | \$ | 22,597    | \$ | 14,834     | \$ | 14,834     |
| 5510 US-41           |               | Sequatchie | Hybrid Services |             |            |             |          |    |           |    |            |    |            |
| Jasper, TN 37347     |               | •          | Model           |             |            |             |          |    |           |    |            |    |            |
| Tracy City           | Specialized   | Grundy     | Close - Move to | N/A         | N/A        | 6/27/2025   | N/A      | \$ | 8,173     | \$ | 5,405      | \$ | 5,405      |
| 14399 US-41          |               |            | Hybrid Services |             |            |             |          |    |           |    |            |    |            |
| Tracy City, TN 37387 |               |            | Model           |             |            |             |          |    |           |    |            |    |            |
|                      |               |            |                 |             |            | -           | TOTAL    | \$ | 706,236   | \$ | 582,576    | \$ | 200,694    |